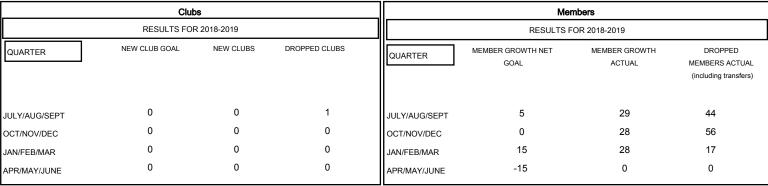

## GMT: STEVE ANTON LOCATION ILLINOIS GMT CA

| DROPPED CLUBS: 1  DROPPED MEMBERS |     | 29 CLUBS OF 55 ADDED 1 OR MORE NEW MEMBERS | GENDER DISTRIBUTION  MALE 1,301 (72.32%)  FEMALE 498 (27.68%)  Women Percentage Fiscal Year Goal: 28% |     |
|-----------------------------------|-----|--------------------------------------------|-------------------------------------------------------------------------------------------------------|-----|
| DECEASED                          | 25  | CLICK HERE FOR CUMULATIVE  MEMBERSHIP DATA | TOTAL FAMILY UNIT MEMBERS                                                                             | 288 |
| CLUB CANCELLED                    | 0   |                                            | FAMILY MEMBERS DAVING UNIE                                                                            | 145 |
| OTHER                             | 92  |                                            | FAMILY MEMBERS PAYING HALF DUES                                                                       | 143 |
| TOTAL                             | 117 |                                            |                                                                                                       |     |