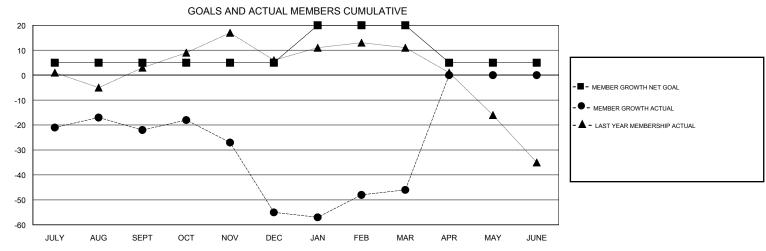

## GMT: STEVE ANTON LOCATION ILLINOIS GMT CA

| DROPPED CLUBS: 1  DROPPED MEMBERS |     | 29 CLUBS OF 55 ADDED 1 OR MORE NEW MEMBERS | GENDER DISTRIBUTION  MALE 1,301 (72.32%)  FEMALE 498 (27.68%)  Women Percentage Fiscal Year Goal: 28% |     |
|-----------------------------------|-----|--------------------------------------------|-------------------------------------------------------------------------------------------------------|-----|
| DECEASED                          | 25  | CLICK HERE FOR CUMULATIVE  MEMBERSHIP DATA | TOTAL FAMILY UNIT MEMBERS                                                                             | 288 |
| CLUB CANCELLED                    | 0   |                                            | FAMILY MEMBERS DAVING UNIE                                                                            | 145 |
| OTHER                             | 92  |                                            | FAMILY MEMBERS PAYING HALF DUES                                                                       | 143 |
| TOTAL                             | 117 |                                            |                                                                                                       |     |